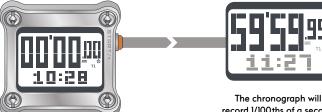

12/24

In CHRONOGRAPH mode you can record total time during a run or workout.

**CLEAR Run** 

record 1/100ths of a second for the first hour

After 1 hour, the resolution switches to I second for up to 100 hours